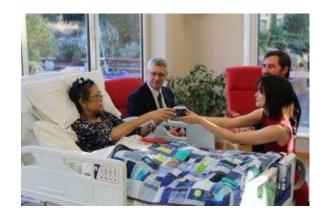

ing, self worth, to express oneself, for faith support, perhaps for rites or prayer or sacrament, or simply for a sensitive listener.

Spiritual care begins with encouraging human contact in compassionate relationship, and moves in whatever direction need requires."

(<u>www.nes.scot.nhs.uk</u>, 2009)



















Emerging Themes:

Common Ground





Emerging Themes:

Time





Emerging Themes:

Creativity





Emerging Themes:

Collaboration



#### THE PANDEMIC LED TO CHANGES:









Common Ground





Time





Creativity







- Tell us about yourself
- What relationships are important to you?
- What makes you anxious or upset?
- What makes you happy?
- What brings you comfort?
- What matters to you?
- You favourite books/music/TV shows ...







### Marking Life Events ...











Collaboration







Discussion ...