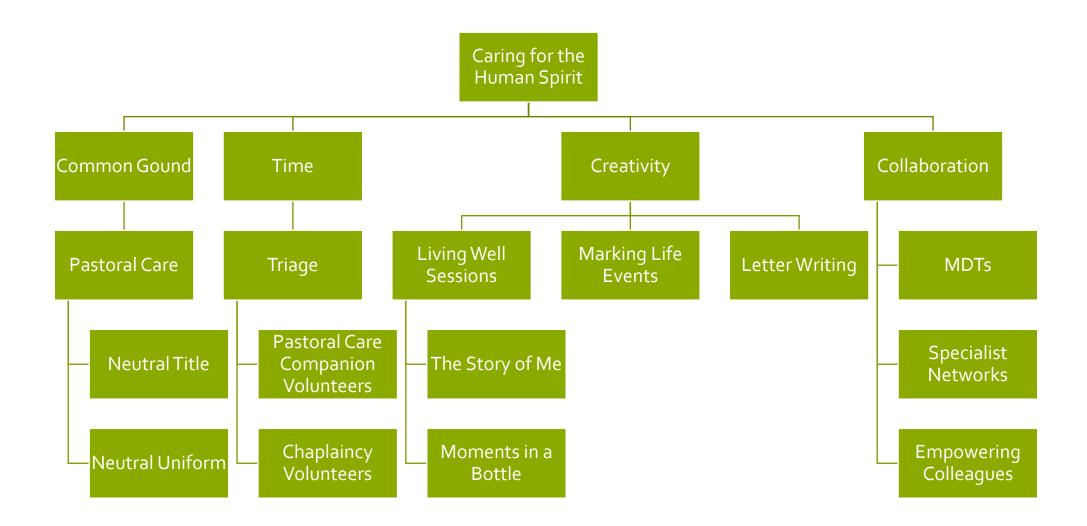

### Context

Emerging Themes:

Common Ground

Time

Emerging Themes:

Creativity

Emerging Themes:

Collaboration

#### THE PANDEMIC LED TO CHANGES:

Common Ground

Time

Creativity

- Tell us about yourself
- What relationships are important to you?
- What makes you anxious or upset?
- What makes you happy?
- What brings you comfort?
- What matters to you?
- You favourite books/music/TV shows ...

### Marking Life Events ...

Collaboration

Discussion ...