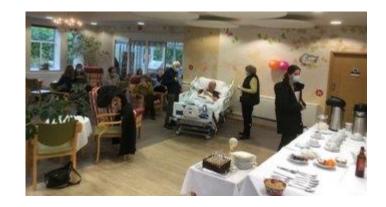

self worth, to express oneself, for faith support, perhaps for rites or prayer or sacrament, or simply for a sensitive listener.

Spiritual care begins with encouraging human contact in compassionate relationship, and moves in whatever direction need requires."

(<u>www.nes.scot.nhs.uk</u>, 2009)



















Emerging Themes:

Common Ground





Emerging Themes:

Time





Emerging Themes:

Creativity





Emerging Themes:

Collaboration



#### THE PANDEMIC LED TO CHANGES:









Common Ground





Time





Creativity







- Tell us about yourself
- What relationships are important to you?
- What makes you anxious or upset?
- What makes you happy?
- What brings you comfort?
- What matters to you?
- You favourite books/music/TV shows ...







### Marking Life Events ...











Collaboration







Discussion ...