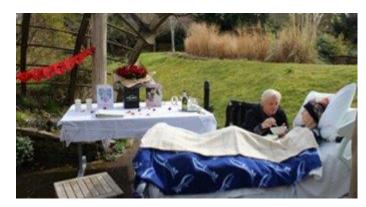

elf worth, to express oneself, for faith support, perhaps for rites or prayer or sacrament, or simply for a sensitive listener.

Spiritual care begins with encouraging human contact in compassionate relationship, and moves in whatever direction need requires."

(<u>www.nes.scot.nhs.uk</u>, 2009)



















Emerging Themes:

Common Ground





Emerging Themes:

Time





Emerging Themes:

Creativity





Emerging Themes:

Collaboration



#### THE PANDEMIC LED TO CHANGES:









Common Ground





Time





Creativity







- Tell us about yourself
- What relationships are important to you?
- What makes you anxious or upset?
- What makes you happy?
- What brings you comfort?
- What matters to you?
- You favourite books/music/TV shows ...







### Marking Life Events ...











Collaboration







Discussion ...