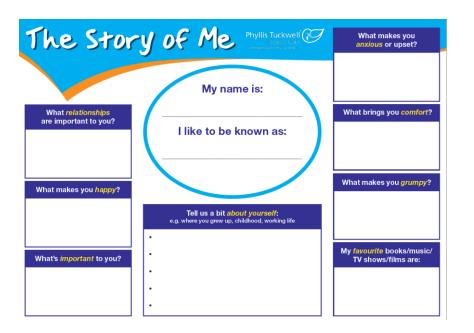

#### THE PANDEMIC LED TO CHANGES:

Common Ground

Time

Creativity

- Tell us about yourself
- What relationships are important to you?
- What makes you anxious or upset?
- What makes you happy?
- What brings you comfort?
- What matters to you?
- You favourite books/music/TV shows ...